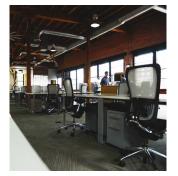

## **MODERN AND DARING**

Airtècnics presents a new concept of recessed air curtain designed to be installed in a totally visible way.

The industrial or urban style was born in the second half of the 20th century in New York and is based on the typical architecture of industrial buildings. It is a current decoration trend in which high ceilings, metallic elements and visible installations predominate.

TOP is an air curtain with straight lines and rounded contours with an embellishing cover that can be customised. This one includes the suction and discharge grille in a single piece.

It is ideal for seamless integration into premises and buildings, while effectively and efficiently protecting doors up to 2.8m high.