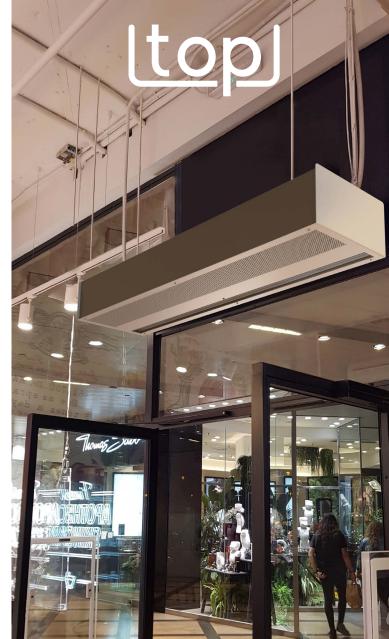

## TOP DECORATION WITH INDUSTRIAL STYLE

## **MODERN AND DARING**

Airtècnics presents a new concept of recessed air curtain designed to be installed in a totally visible way.

The industrial or urban style was born in the second half of the 20th century in New York and is based on the typical architecture of industrial buildings. It is a current decoration trend in which high ceilings, metallic elements and visible installations predominate.

TOP is an air curtain with straight lines and rounded contours with an embellishing cover that can be customised. This one includes the suction and discharge grille in a single piece.

It is ideal for seamless integration into premises and buildings, while effectively and efficiently protecting doors up to 2.8m high.