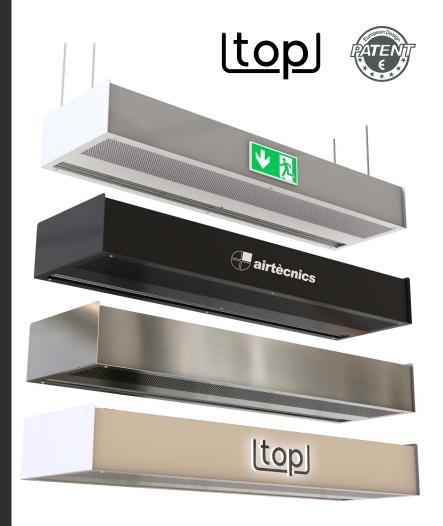

Integrate and personalise the TOP curtain with infinite combinations.

The front housing is designed to include graphics, logos, illuminated signs, signage, clocks or any other decorative element desired by the customer. Available in any colour from the RAL chart or in stainless steel.

Two-colour design, grey RAL9006 housing and white RAL9016 cover as standard.

The decorative integral cover is available in different colours to blend in with the surrounding decoration. Stainless steel as an option.