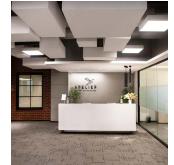

## TOP DECORATION WITH INDUSTRIAL STYLE

TOP is an air curtain with straight lines and rounded contours with an embellishing cover that can be customised. This one includes the suction and discharge grille in a single piece.

It is ideal for seamless integration into premises and buildings, while effectively and efficiently protecting doors up to 2.8m high.

Integrate and personalise the TOP curtain with infinite combinations.

The front housing is designed to include graphics, logos, illuminated signs, signage, clocks or any other decorative element desired by the customer. Available in any colour from the RAL chart or in stainless steel.