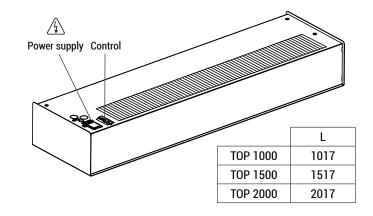

## **FEATURES**

 $\square$ Range Up to 2,8 m

<u>}</u>} Heating type

Heating capacity E electrical 2 stages E: 3,8 - 11,3 kW P: 10,8- 20,6 kW P water A no heating

Casing

Galvanised steel

remote control Inlet grille

Hexagonal perforated

000

1m to 2m

Airflow / Length

1700 - 3700 m³/h

**Outlet lamellas** Anodised aluminium Airfoil type

 $\bigcirc$ 

Fan

**Tangential with** 

Plug&Play with

manual regulator and

2 speeds

(;;;) (;;;) Control

external rotor motor