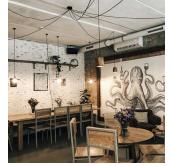

## **MODERN AND DARING**

Airtècnics presents a new concept of recessed air curtain designed to be installed in a totally visible way.

The industrial or urban style was born in the second half of the 20th century in New York and is based on the typical architecture of industrial buildings. It is a current decoration trend in which high ceilings, metallic elements and visible installations predominate.

TOP is an air curtain with straight lines and rounded contours with an embellishing cover that can be customised. This one includes the suction and discharge grille in a single piece.

It is ideal for seamless integration into premises and buildings, while effectively and efficiently protecting doors up to 2.8m high.