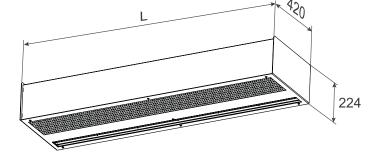

## **FEATURES**

 $\square$ Range Up to 2,8 m

<u>}</u>} Heating type

Heating capacity E electrical 2 stages E: 3,8 - 11,3 kW P: 10,8- 20,6 kW P water A no heating

Casing

Galvanised steel

remote control Inlet grille

Hexagonal perforated

000

1m to 2m

Airflow / Length

1700 - 3700 m³/h

**Outlet lamellas** Anodised aluminium Airfoil type

 $\bigcirc$ 

Fan

**Tangential with** 

Plug&Play with

manual regulator and

2 speeds

(;;;) (;;;) Control

external rotor motor