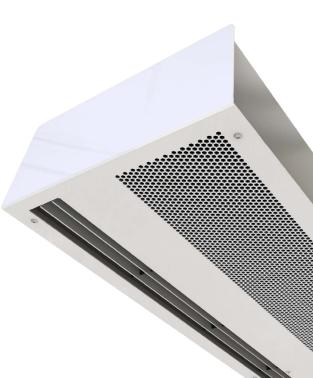

Hexagonal perforated

000

1m to 2m

Airflow / Length

1700 - 3700 m³/h

**Outlet lamellas** Anodised aluminium Airfoil type

 $\bigcirc$ 

Fan

## TOP DECORATION WITH INDUSTRIAL STYLE

TOP is an air curtain with straight lines and rounded contours with an embellishing cover that can be customised. This one includes the suction and discharge grille in a single piece.

It is ideal for seamless integration into premises and buildings, while effectively and efficiently protecting doors up to 2.8m high.