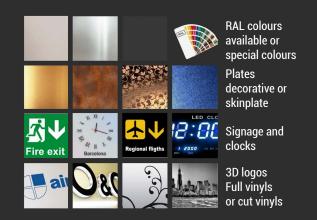

Integrate and personalise the TOP curtain with infinite combinations.

The front housing is designed to include graphics, logos, illuminated signs, signage, clocks or any other decorative element desired by the customer. Available in any colour from the RAL chart or in stainless steel.

Two-colour design, grey RAL9006 housing and white RAL9016 cover as standard.

The decorative integral cover is available in different colours to blend in with the surrounding decoration. Stainless steel as an option.