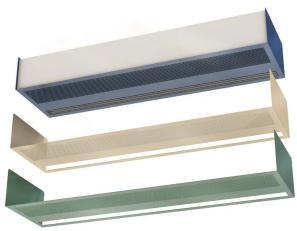

Integrate and personalise the TOP curtain with infinite combinations.

The front housing is designed to include graphics, logos, illuminated signs, signage, clocks or any other decorative element desired by the customer. Available in any colour from the RAL chart or in stainless steel.

Two-colour design, grey RAL9006 housing and white RAL9016 cover as standard.

The decorative integral cover is available in different colours to blend in with the surrounding decoration. Stainless steel as an option.